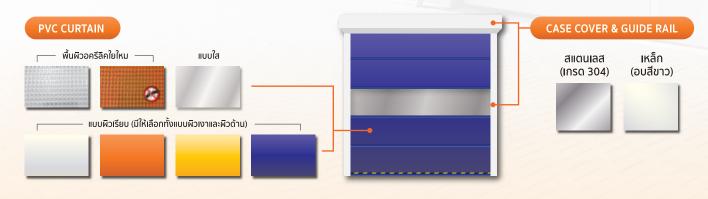

### วัสดุและสีของประตูม้วนไฮ-สปีด

ใบประตูม้วนไฮ-สปีดชัตเตอร์ผลิตจากวัสดุ PVC หนา 0.8 มม. วัสดุใบประตูมีคุณสมบัติติดไฟยาก ไม่ลามไฟและยังผ่านกระบวนการ เคลือบสารทรีทเมนต์ ซึ่งช่วยในการป้องกันความร้อน ฝุ่นละออง ไฟฟ้าสถิตย์และแมลง มีลักษณะพื้นผิวทั้งหมด 4 ประเภท ได้แก่ พื้นผิว เรียบด้าน พื้นผิวเรียบเงา พื้นผิวอครีลิคใยใหมและแบบใส สามารถสลับแบบทึบเป็นแบบใสได้ตามความเหมาะสมในการใช้งาน เสาข้าง และกล่องเก็บใบหนา 1.6 มม. มีวัสดุให้เลือกสองแบบ คือ สแตนเลสเกรด 304 หรือเหล็กอบสีขาว