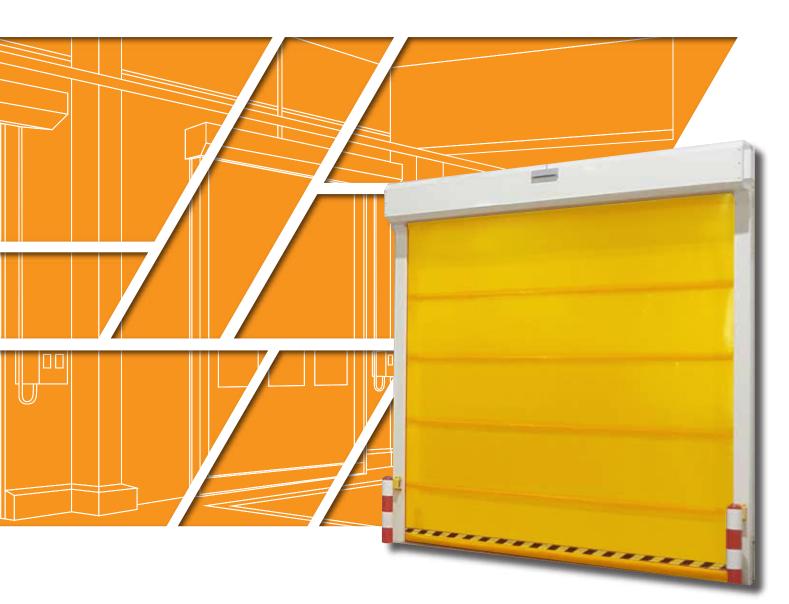

# ประตูม้วนอัตโนมัติความเร็วสูง

ควบคุมการทำงานด้วยระบบอินฟราเรดเซ็นเซอร์และรีโมทคอนโทรล

- ▶ On-site measure & quote service
- ▶ Professional installation team
- ▶ Quality Materials

# เปิด-ปิด เร็ว... ปลอดภัย... ไม่สะดุด ด้วยระบบควบคุมอัจฉริยะ

มั่นใจ...ด้วยระบบ Overhead Sensor เปิด-ปิดอัตโนมัติเมื่อมีวัตถุผ่านเข้ามาในระยะที่กำหนด

# ประตูม้วนไฮ-สปีด คืออะไร?

ประตูม้วนไฮ-สปีดหรือประตูม้วนความเร็วสูง คือ ประตูม้วนไฟฟ้า แบบเปิด-ปิดอัตโนมัติ ซึ่งมีความเร็วในการทำงานสูงกว่าประตูม้วนประเภท อื่นๆ หลายเท่า และได้รับการยอมรับจากมาตรฐานสากล จึงทำให้เป็นที่ นิยมใช้ในอุตสาหกรรมชั้นนำประเภทต่างๆ เช่น โรงงานอุตสาหกรรมอาหาร และยาที่ต้องควบคุมความสะอาดและอุณหภูมิให้ได้ตามมาตรฐานสากล หรือแม้กะทั่งอุตสาหกรรมขนส่ง โกดังขนถ่ายสินค้า ที่ต้องการเพิ่มความ สะดวกรวดเร็วในการทำงาน ดังนั้น ประตูม้วนไฮสปิดจึงเป็นอีกทางเลือก ที่ลงตัวซึ่งสามารถตอบโจทย์ทุกความต้องการของอุตสาหกรรมชั้นนำ ประเภทต่างๆ ได้อย่างดีเยี่ยม