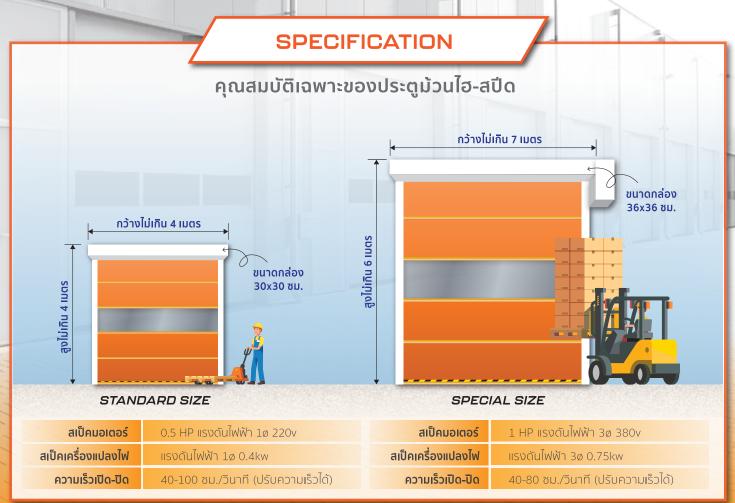

### วัสดุและสีของประตูม้วนไฮ-สปีด

ใบประตูม้วนไฮ-สปีดชัตเตอร์ผลิตจากวัสดุ PVC หนา 0.8 มม. วัสดุใบประตูมีคุณสมบัติติดไฟยาก ไม่ลามไฟและยังผ่านกระบวนการ เคลือบสารทรีทเมนต์ ซึ่งช่วยในการป้องกันความร้อน ฝุ่นละออง ไฟฟ้าสถิตย์และแมลง มีลักษณะพื้นผิวทั้งหมด 4 ประเภท ได้แก่ พื้นผิว เรียบด้าน พื้นผิวเรียบเงา พื้นผิวอครีลิคใยใหมและแบบใส สามารถสลับแบบทึบเป็นแบบใสได้ตามความเหมาะสมในการใช้งาน เสาข้าง และกล่องเก็บใบหนา 1.6 มม. มีวัสดุให้เลือกสองแบบ คือ สแตนเลสเกรด 304 หรือเหล็กอบสีขาว