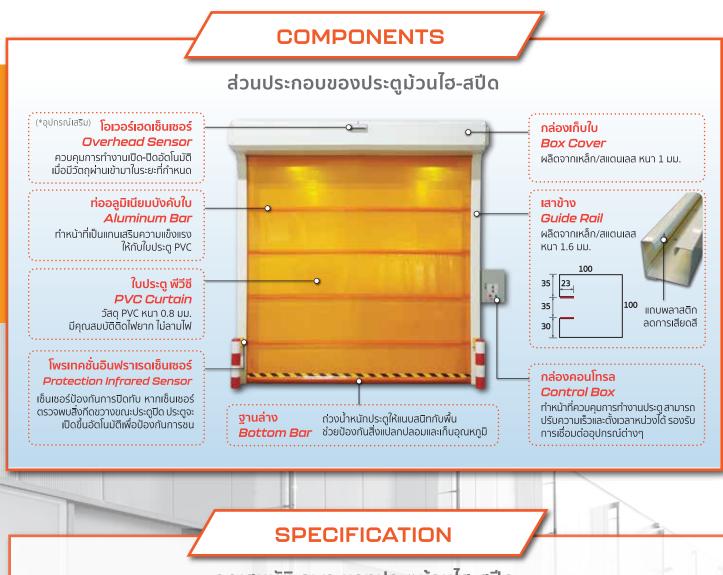

# ปลอดภัย...ไม่สะดุด ด้วยเซ็นเซอร์ควบคุมอัจฉริยะ

A Protection Infrared Sensor

ระบบป้องกันการปิดทับ ในขณะที่ประตูปิด หากเซ็นเซอร์ตรวจพบว่ามีวัตถุอยู่ในพื้นที่การทำงาน ของประตู ประตูจะเปิดขึ้นอัตโนมัติเพื่อป้องกันการชนไม่ให้ประตูและทรัพย์สินเสียหาย

### Overhead Infrared Sensor

ประตูม้วนไฮสปิดนอกจากการควบคุมการทำงานผ่านสวิตกดหรืออุปกรณ์ริโมทแล้ว ยังสามารถ ควบคุมการทำงานผ่านการตรวจจับความเคลื่อนไหวด้วยอินฟาเรดเซนเซอร์ ซึ่งทำหน้าที่ควบคุม การทำงานเปิด-ปิดเมื่อมีวัตถุผ่านเข้ามาในระยะที่กำหนด

### วัสดุและสีของประตูม้วนไฮ-สปีด

ใบประตูม้วนไฮ-สปีดชัตเตอร์ผลิตจากวัสดุ PVC หนา 0.8 มม. วัสดุใบประตูมีคุณสมบัติติดไฟยาก ไม่ลามไฟและยังผ่านกระบวนการ เคลือบสารทรีทเมนต์ ซึ่งช่วยในการป้องกันความร้อน ฝุ่นละออง ไฟฟ้าสถิตย์และแมลง มีลักษณะพื้นผิวทั้งหมด 4 ประเภท ได้แก่ พื้นผิว เรียบด้าน พื้นผิวเรียบเงา พื้นผิวอครีลิคใยใหมและแบบใส สามารถสลับแบบทึบเป็นแบบใสได้ตามความเหมาะสมในการใช้งาน เสาข้าง และกล่องเก็บใบหนา 1.6 มม. มีวัสดุให้เลือกสองแบบ คือ สแตนเลสเกรด 304 หรือเหล็กอบสีขาว