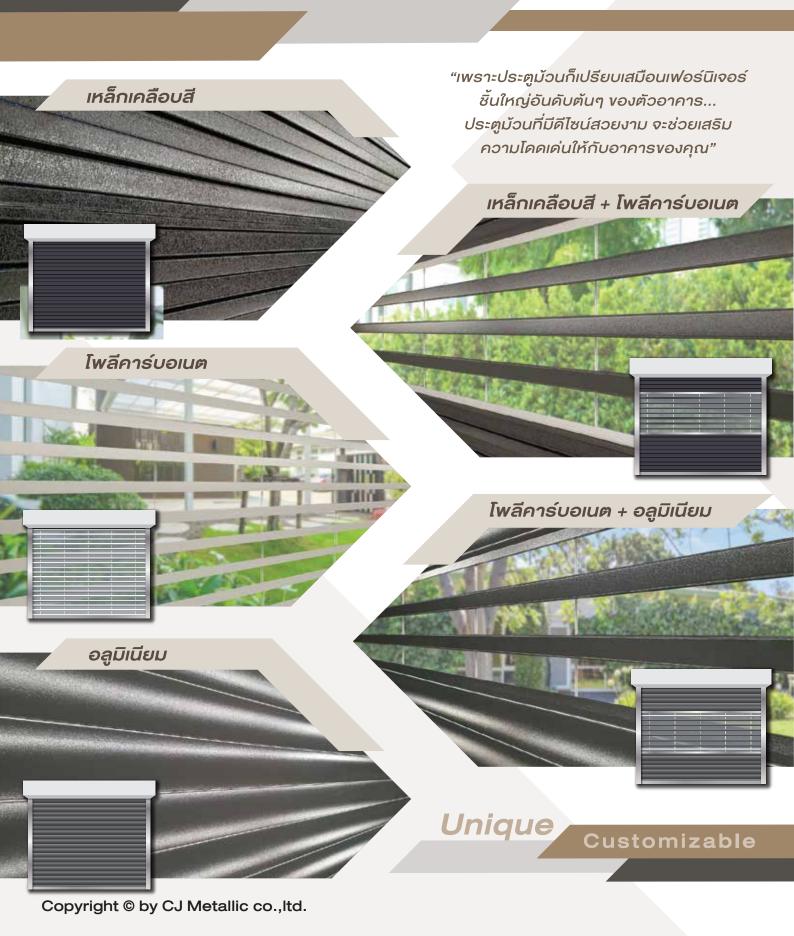

## ใบประตูเหล็กเคลือบสี

ประตูม้วน Smooth Shutter เทคโนโลยี จากประเทศออสเตรเลีย สวยงาม เปิด-ปิดเร็ว เสียงเงียบ น้ำหนักเบา เหมาะสำหรับที่อยู่อาศัย บ้าน อาคารพาณิชย์ หรือโรงจอดรถ ที่ต้องการประตู ม้วนที่แข็งแรงทนทาน ดีไซน์สวยงาม อีกทั้งยังสามารถสลับ สีได้หลากหลายให้เหมาะกับรูปแบบอาคาร ติดตั้งพร้อมระบบ เซฟตี้เซ็นเซอร์ และระบบออโต้-แมนนวลสวิตช์ เปิดปิดได้แม้ไม่มี ไฟฟ้า สะดวก ปลอดภัย มั่นใจได้

## ใบประตูโพลีคาร์บอเนต

ใบประตูแบบใส ผลิตจากวัสดุโพ ลีคาร์บอเนตหรือเรียกสั้นๆ ว่า PC มีลักษณะโปร่งใส สามารถมองทะลุผ่าน ได้ รับแสงได้ดี เพิ่มแสงธรรมชาติสำหรับ ภายในตัวอาคาร ด้วยดีไซน์โมเดิร์นที่เรียบหรู และทันสมัย ใช้ได้กับงานภายนอกและภายใน ตอบ โจทย์อาคารยุคใหม่ ไม่ว่าจะเป็นโชว์รูม ร้านค้า หรือ โรงจอดรถ จึงเป็นอีกหนึ่งตัวเลือกที่ปลอดภัยให้ กับอาคารของคุณ

้ใบประตูอลูมิเนียม

ใบประตูอลูมิเนียมแบบทึบ ออกแบบใบประตู และข้อต่อพิเศษ เพื่อให้ประตูทำงานได้อย่างลื่น ไหล สมูท ไร้เสียงรบกวน ผลิตจากวัสดุอลูมิเนียม อบสีฝุ่นเคลือบเงา หนา 1.2 มม. แข็งแรง ทนทาน ดูแล ทำความสะอาดง่าย สร้างความหรูหรา แตกต่างจากประตู ม้วนทั่วไป สามารถผลิตประตูได้กว้างสูงสุดถึง 6 เมตร

## **ผสมผสานได้อย่างลงตัว** สร้างความแปลกใหม่ให้กับอาคาร