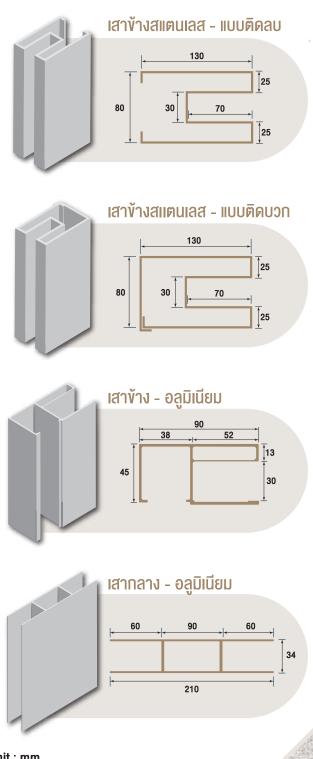

วัสดุโพลีฯ มีความทนทาน ไม่แตกง่าย และไม่เปลี่ยนเป็นสีเหลืองเมื่อผ่านการใช้านเป็นเวลานาน



้ใบประตูอลูมิเนียม

ใบประตูอลูมิเนียมแบบทึบ ออกแบบใบประตู และข้อต่อพิเศษ เพื่อให้ประตูทำงานได้อย่างลื่น ไหล สมูท ไร้เสียงรบกวน ผลิตจากวัสดุอลูมิเนียม อบสีฝุ่นเคลือบเงา หนา 1.2 มม. แข็งแรง ทนทาน ดูแล ทำความสะอาดง่าย สร้างความหรูหรา แตกต่างจากประตู ม้วนทั่วไป สามารถผลิตประตูได้กว้างสูงสุดถึง 6 เมตร



สามารถเลือกสลับลายกับใบประตู ม้วนโพลีคาร์บอเนตแบบใส เพื่อเพิ่ม แสงธรรมชาติแต่ยังคงความเป็นส่วน ตัว สร้างลุคประตูแบบใหม่ที่ไม่ซ้ำ ใคร ตอบโจทย์บ้านในฝันของคุณ

ง้อต่อที่ถูกออกแบบมาอย่าง แม่นยำ ช่วยลดการเสียดสี ทำให้ ประตูทำงานแบบไม่มีเสียงรบกวน สามารถเลือกสลับสีได้ระหว่าง ง้อต่อสีงาวและสีดำ

MODERN COLOUR CARBON BLACK & BRIGHT WHITE



**Bright White** 

## ส่วนประกอบประตูม้วนสมูท



แบบเสาข้าง / เสากลาง





Unit : mm.

# **กล่องคอนโทรล** ที่ตอบโจทย์ด้านความปลอดภัย

## ระบบเซ็นเซอร์ในตัว

มาพร้อมระบบเซ็นเซอร์ตรวจจับวัตถุกีดขวาง 2 ทิศทาง (Auto Safety Obstacle Sensor) ขณะประตูกำลังทำงาน ประตูจะหยุด และเปิดขึ้นโดยอัตโนมัติหากกระทบกับสิ่งกีดขวาง

### ระบบชะลอความเร็ว

ติดตั้งมาพร้อมระบบชะลอความเร็วตอนเปิด-และปิด (Soft open-stop) โดยระบบชะลอความเร็วจะเริ่มทำงาน 20 เซนติเมตร ก่อนถึงระดับที่ตั้งค่าไว้ เพื่อเพิ่มความปลอดภัย



### รองรับอุปกรณ์เสริมความปลอดภัยหลากหลายชนิด





เครื่องตรวจจับควัน Smoke Detector

อินฟราเรดเซ็นเซอร์ Infrared Sensor



เครื่องสำรองไฟ Power Supply



เครื่องอ่านคีย์การ์ด

Keycard Reader

สัญญาณไซเรน Sirens

## ระบบควบคุมที่เหมาะกับ Lifestyle คนรุ่นใหม่



ติดตั้งมาพร้อมสวิตช์ควบคุมไร้ สาย (Wireless Wall Switch) ติด ตั้งสะดวก ไม่ต้องเดินสายไฟให้ วุ่นวาย สามารถเคลื่อนย้า