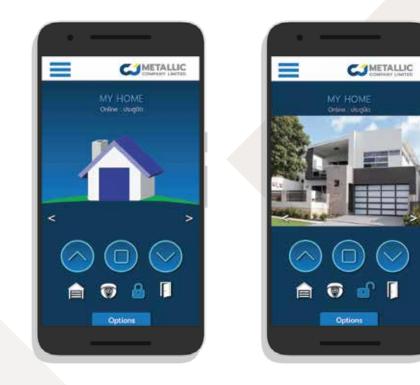

สามารถควบคุมประตูผ่านแอปพลิเคชั่น CJ SMART+ มีฟังก์ชั่นการใช้งาน มากมาย ง่าย สะดวก ไม่จำเป็นต้องอยู่ หน้าประตูก็สามารถเปิด-ปิดประตูได้ มาพร้อมระบบการแจ้งเตือนเมื่อ ประตูทำงาน รองรับทั้งระบบ iOS และ Android

## Application CJ Smart+ ควบคุมการทำงานแบบไร้สาย

### ควบคุมประตูม้วนได้ง่ายๆ ทุกที่ ผ่านอินเตอร์เน็ต...

มีฟังก์ชั่น เปิด-ปิด และล็อคประตู ผ่านแอปพลิเคชั่น CJ SMART+

Available on the App Store

- ใช้งานประตูได้อย่างสบายใจ เพราะสามารถเชื่อมต่อเข้ากับระบบ CCTV และ เรียกดูภาพจากกล้องวงจรปิดผ่านแอปฯ ได้ตลอด 24 ชม.
- ปลอดภัย หายห่วง ด้วยฟังก์ชั่นการเก็บข้อมูล (Data Log) ทุกครั้งที่ประตูถูก ใช้งาน และยังสามารถเรียกดูข้อมูลย้อนหลังได้ ระบบจะแจ้งเตือนผ่าน SMS เมื่อ ประตูเปิด-ปิดอีกด้วย