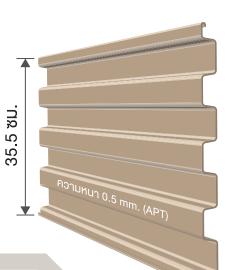

### แพ็งแรง ทนทาน ด้วยเหล็กเคลือบสี BLUESCOPE Zocs

ทนทานกว่า จากสูตรเคลือบผิว ซิงค์ - อลูมิเนียม 55% ( 90 กรัม/ตรม.) ผ่านกรรมวิธีผลิต ้ชั้นเคลือบสีเหล็กเคลือบ ้ด้วยเครื่องจักรที่ทันสมัยที่สุดในเอเชีย สามารถป้องกันสนิมดีกว่าแผ่นสังกะสีทั่วไปถึง 4 เท่า มีเฉดสีให้เลือกมากมายครบทุกอารมณ์สี สวย เงางาม ทันสมัย ชัดเจนทุกราย บลูสโคป แซคส์ ้ละเอียด ทุกพื้นผิวเป็นเอกลักษณ์ ไม่เหมือนใคร ให้ความแตกต่างอย่างลงตัว เพื่อ ความมิ่นใจของผู้ใช้ ทุกแผ่นได้มาตรฐาน ผ่านการทดสอบ ชั้นเคลือบผิวด้านหน้า โพลีเอสเตอร์ จากโรงงานผู้ผลิต ไม่บิดเบี้ยว สร้างความสวยงาม หนา 12 ไมครอน ชั้นเคลือบผิวประสานโลหะและสี กลมกลืนให้กับบ้านของคุณ เหล็กแผ่นเคลือบสี บลูสโคป ชั้นเคลือบผิวประสานโลหะและสี **เฉดสี** สดใส ไม่ซีดจาง BLUESCOPE ชั้นเคลือบผิวด้านหน้า โพลีเอสเตอร์ หนา 5 ไมครอน \*หมายเหตุ - ตัวอย่างสีอาจแตกต่างจากสินค้าจริง เนื่องจากข้อจำกัดทางด้านการพิมพ์ Natural Natural Natural Natural Natural Shampoo Blue Castle Red Peanut Butter Banana Leaf Nuvo Blue Semi-Matte Colour Natural Natural Spider Shutter Asian COLLECTION Super Brown MG Yellow Black Grey White 6 เฉดสี เซมิแมทพาสเทลคอลเลคชั่น White Cream Yellow Brown Green Grey