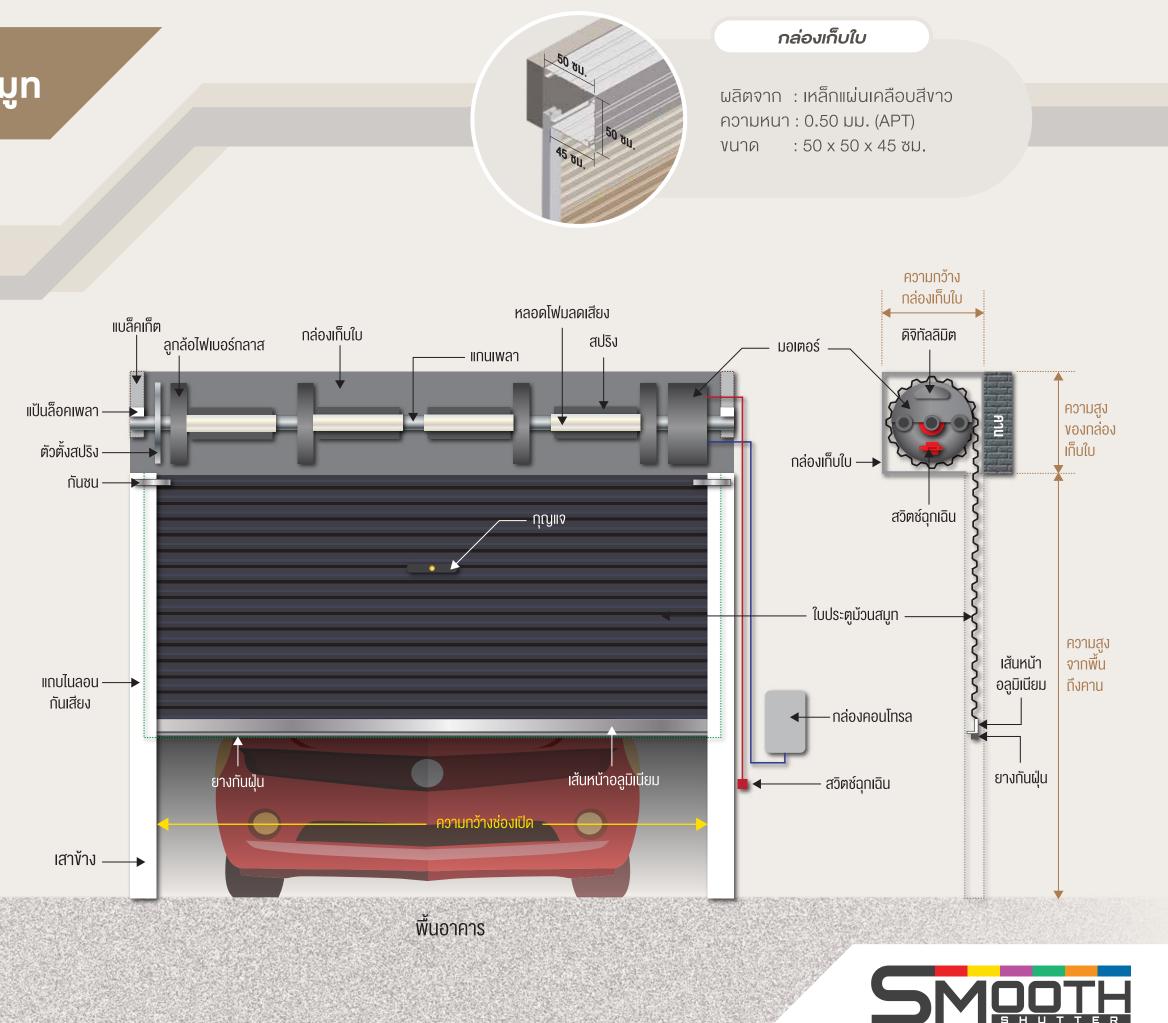

### **แถบในลอนลดเสียง** รмоотн NYLON

ประตูมัวนสมูทชัตเตอร์ทุกบานติดตั้งมาพร้อมแถบพลาสติกไนลอนตลอดแนว ซึ่งทำหน้าที่ ลดการเสียดสีระหว่างใบประตูและรางประตู ส่งผลให้ประตูมัวนทำงานเงียบและลื่นไหล อีก ทั้งยังช่วยลดแรงกระแทก ลดโอกาสการเกิดรอยvีดง่วน ซึ่งเป็นต้นเหตุงองการเกิดสนิม ช่วย ยืดอายุการใช้งานงองชั้นเคลือบสี

### หลอดโฟมลดเสียง NOISE ABSORBANT FOAM

แกนเพลาประตูม้วนสมูทชัตเตอร์ทุกบานถูกหุ้มด้วยหลอดโฟมลดเสียง ซึ่งมีคุณสมบัติช่วย ลดแรงกระแทกระหว่างสปริงกับแกนเพลา และยังมีคุณสมบัติดูดซับเสียงระหว่างการทำงาน ส่งผลให้ประตูม้วนทำงานเงียบvึ้น

### **เส้นหน้าอลูมิเนียมน้ำหนักเบา** <sup>ALUMINUM BOTTOM RAIL</sup>

ใบเส้นหน้าผลิตจากวัสดุอลูมิเนียม มีคุณสมบัติน้ำหนักเบา ไม่เป็นสนิม อีกทั้งยังดูแลรักษา ง่าย ติดตั้งมาพร้อมกับยางกันน้ำ ช่วยป้องกันน้ำซึมเข้ามาภายในอาคาร ในช่วงเวลาฝนตก

## ส่วนประกอบประตูม้วนสมูท

แบบเสาข้าง / เสากลาง

Unit : mm.