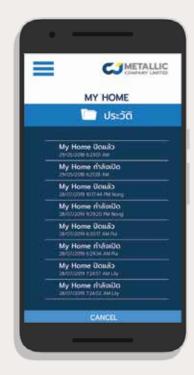

## ระบบควบคุมที่เหมาะกับ Lifestyle คนรุ่นใหม่

ติดตั้งมาพร้อมสวิตช์ควบคุมไร้ สาย (Wireless Wall Switch) ติด ตั้งสะดวก ไม่ต้องเดินสายไฟให้ วุ่นวาย สามารถเคลื่อนย้าย ตำแหน่งได้ง่าย และมา พร้อมรีโมทคอนโทรล แบบพกพา

สามารถควบคุมประตูผ่านแอปพลิเคชั่น CJ SMART+ มีฟังก์ชั่นการใช้งาน มากมาย ง่าย สะดวก ไม่จำเป็นต้องอยู่ หน้าประตูก็สามารถเปิด-ปิดประตูได้ มาพร้อมระบบการแจ้งเตือนเมื่อ ประตูทำงาน รองรับทั้งระบบ iOS และ Android

## Application CJ Smart+ ควบคุมการทำงานแบบไร้สาย

### ควบคุมประตูม้วนได้ง่ายๆ ทุกที่ ผ่านอินเตอร์เน็ต...

มีฟังก์ชั่น เปิด-ปิด และล็อคประตู ผ่านแอปพลิเคชั่น CJ SMART+

Available on the App Store

- ใช้งานประตูได้อย่างสบายใจ เพราะสามารถเชื่อมต่อเข้ากับระบบ CCTV และ เรียกดูภาพจากกล้องวงจรปิดผ่านแอปฯ ได้ตลอด 24 ชม.
- ปลอดภัย หายห่วง ด้วยฟังก์ชั่นการเก็บข้อมูล (Data Log) ทุกครั้งที่ประตูถูก ใช้งาน และยังสามารถเรียกดูข้อมูลย้อนหลังได้ ระบบจะแจ้งเตือนผ่าน SMS เมื่อ ประตูเปิด-ปิดอีกด้วย