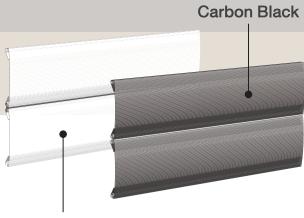

สามารถเลือกสลับลายกับใบประตู ม้วนโพลีคาร์บอเนตแบบใส เพื่อเพิ่ม แสงธรรมชาติแต่ยังคงความเป็นส่วน ตัว สร้างลุคประตูแบบใหม่ที่ไม่ซ้ำ ใคร ตอบโจทย์บ้านในฝันของคุณ

ง้อต่อที่ถูกออกแบบมาอย่าง แม่นยำ ช่วยลดการเสียดสี ทำให้ ประตูทำงานแบบไม่มีเสียงรบกวน สามารถเลือกสลับสีได้ระหว่าง ง้อต่อสีงาวและสีดำ

MODERN COLOUR CARBON BLACK & BRIGHT WHITE

**Bright White** 