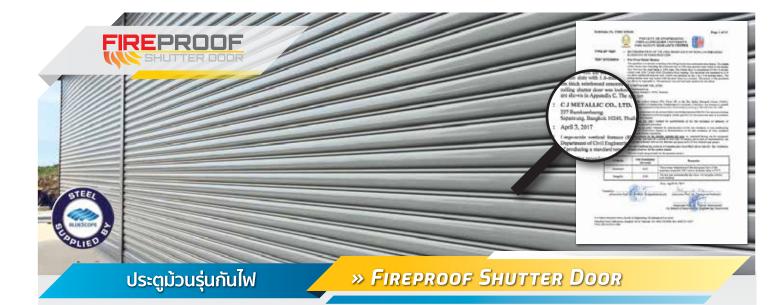

ได้รับการรับรองจากสถาบัน Fire Safety Research Center (FSRC) จุฬาลงกรณ์มหาวิทยาลัย สามารถทน ไฟนาน 2 ชม. มีระบบประตูม้วนปิดอัตโนมัติแม้ไฟฟ้าอาคารถูกตัด สามารถตั้งหน่วงเวลาปิดเพื่อให้คนอพยพได้ มีอุปกรณ์เสริมเพิ่มความปลอดภัย เช่น เครื่องตรวจจับควัน เครื่องตรวจจับความร้อน สัญญาณไฟและเสียง โดย ประตูม้วนกันไฟรุ่น CJF-01P ผ่านการทดสอบมาตรฐาน British Standard (BS476) ระบบทดสอบกันไฟของ วัสดุและโครงสร้าง